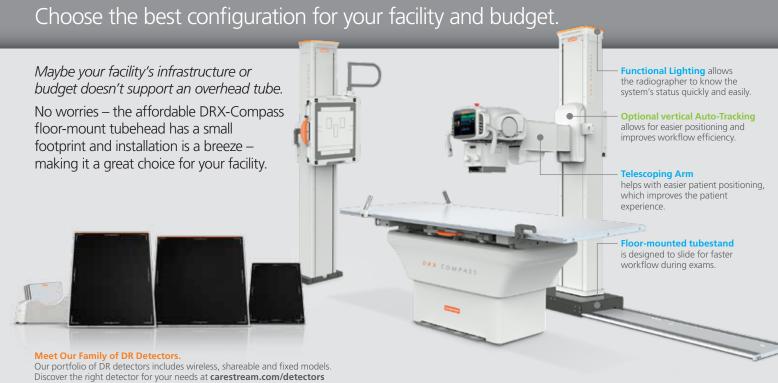

# Navigate the All-New DRX-Compass Family X-ray System.

Experience versatility, functionality and superb image quality.

# Advantages at a Glance

- Exceptional image quality to support accurate diagnoses
- Scalable and upgradeable technology to help eliminate obsolescence
- Wide selection of components to configure the ideal system for your needs
- Advanced Smart Features to automate tasks and workflow steps that streamline processes, support radiographer productivity, save time and enhance patient care