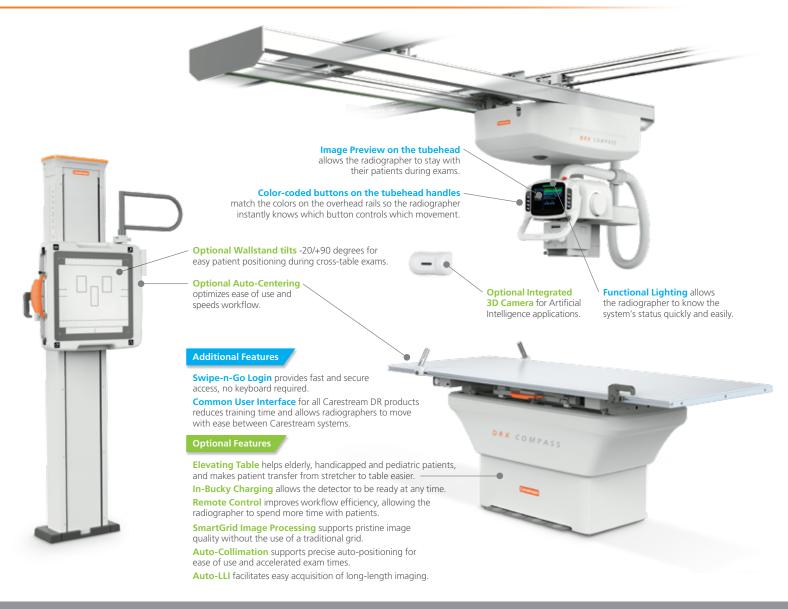

# Bio Engin.

 SmartGrid image processing supports pristine image quality without the use of a traditional grid.

- This fully feautured X-ray room is yours at a practical price for true ROI.
- Choose the right receptor to meet your facility's needs today - DR, CR or even film.
- The system is scalable and upgradeable so that you can use CR or film today, and DR in the future, just by upgrading your software and detector.
- CARESTREAM ImageView Software provides you with improved cybersecurity.