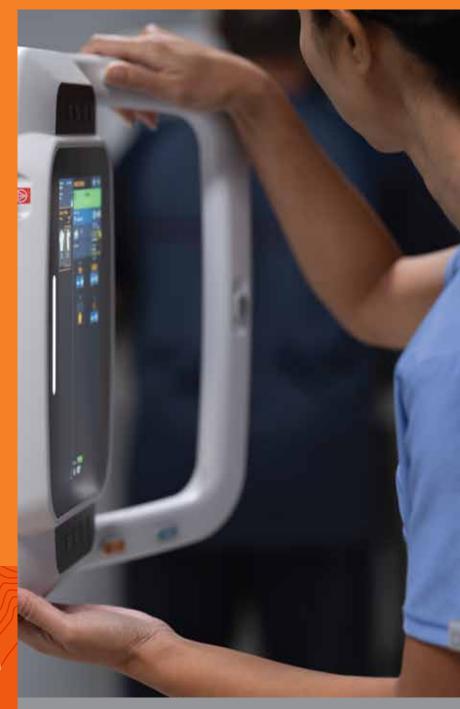

# Radiographer

- The system is easy to use.
- · Choose optional features to improve and enhance workflow.