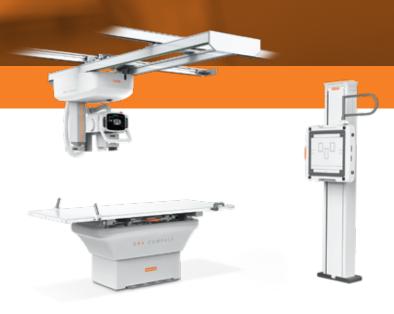

It's here. Just as a compass always points north, the CARESTREAM DRX-Compass X-ray System points the way to a successful future. It has just the right selection of features and options to streamline your workflow now, and it provides a clear and efficient expansion pathway for the future.

# Navigate the All-New DRX-Compass Family X-ray System.

Experience versatility, functionality and superb image quality.