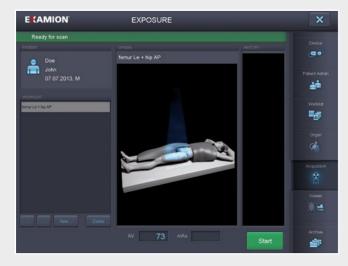

# **X**-AQS software with PACS

The X-AQS software (image acquisition software) is the comprehensive platform for the full range of functions of EXAMION emergency systems: Image acquisition and control, patient administration, viewing and diagnosis, archiving in a full EXAMION PACS, DICOM functions, generator control, teleradiology and much more.

Like a Swiss Army knife with its many functions: X-AQS combines your whole X-ray department in just one box and provides all the functions needed for X-ray: anywhere, anytime, any necessity and purpose - comprehensive and simple at the same time.

In any surroundings and under any conditions the features of X-AQS remain a reliable constant:

- Fast workflow
- Intuitive guidance by the software

- High-quality images within seconds
- Easy administration