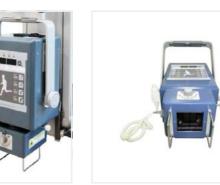

# X-DRS Mobile 4/8

The system consists of a stable mobile stand and a fixed X-ray device. For example, it can be pushed safely to any place within a mobile hospital. The system can be easily folded up for transport.

#### Characteristics:

- Constant power with 8 kW, optionally 4 kW
- input voltage 100 240 V AC
- Tube voltage 40 kV 125 kV
- Foldable tripod with a weight of only 28 kg respectively 46 kg (according to the chosen variant of system
- LED collimator light
- Centering laser
- Dual focus 0.6 mm and 2.8 mm respectively 0.5 mm and 1.8 mm when you chose the 4 kV X-ray tube

The system can be optimally combined with the X-DR L WiFi, but the EXAMION detector in size XL can also be integrated. The EXAMION software X-AQS as part of the digital system also controls the X-ray systems by radio.

### Variants

- X-DRS Mobile 4/8: Completely integrated X-ray system for creating high-quality digital images. It consists of an X-ray device, stand with rollers, detector and X-AQS X-ray software X-R Mobile 4/8: If you do not need a fully integrated X-ray system, but only a high-quality X-ray machine with a mobile stand, then this variant is the right choice for you.
- X-DRS Portable 4/8: This variant also includes a complete X-ray system for creating high-quality digital images, which is even lighter and therefore easier to transport than the system X-DRS Mobile 4/8. It consists of an X-ray device, a collapsible stand with rollers, a detector and X-AQS X-ray software. • X-R Portable 4/8: With this version you get a high quality X-ray
  - X-R Mobile 4/8