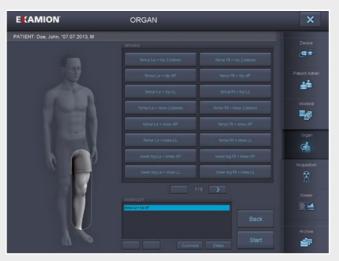

# EXAMION generator control

• Automatic setup of generator parameters

• Organ-specific

• Available for X-R Portable 4/8 kW, X-R Mobile 4/8 kW, X-R Static Z-Arm