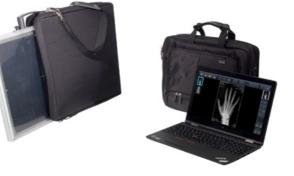

# X-ray in a bag

The portable solutions from EXAMION are equipped with a high resolution detector with 35 cm x 43 cm (14" x 17"). Furthermore it has a maximum dynamic range of grey values and AED sensor. Another very convenient feature is that our portable cases or portable bags can create high guality images with almost any tube. It comes with a combined workstation, consisting of ultrabook with integrated PACS archive.

## X-DR Portable Case L WiFi

The X-DR L WiFi detector offers a transportable solution based on a portable case. Detector and ultrabook are safely accommodated - protected against water, dust and sand - in a sturdy carrying case.

## X-DR Portable Bag L WiFi

The lighter version compared to the portable case is the portable bag. It ensures the highest degree of comfort for carrying the device and with its special padding it simultaneously protects the components.