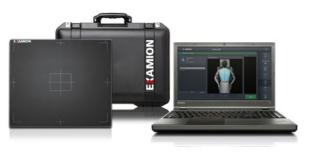

# X-ray in a bag

The portable solutions from EXAMION are equipped with a high resolution detector with 35 cm x 43 cm (14" x 17"). Furthermore it has a maximum dynamic range of grey values and AED sensor. Another very convenient feature is that our portable cases or portable bags can create high guality images with almost any tube. It comes with a combined workstation, consisting of ultrabook with integrated PACS archive.

## X-DR Portable Case L WiFi

The X-DR L WiFi detector offers a transportable solution based on a portable case. Detector and ultrabook are safely accommodated - protected against water, dust and sand - in a sturdy carrying case.

# **X**-AQS software with PACS

The X-AQS software (image acquisition software) is the comprehensive platform for the full range of functions of EXAMION emergency systems: Image acquisition and control, patient administration, viewing and diagnosis, archiving in a full EXAMION PACS, DICOM functions, generator control, teleradiology and much more.