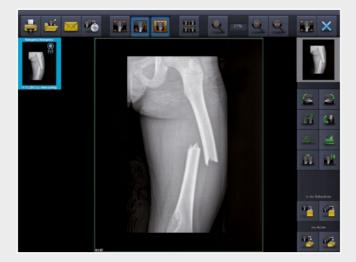

# **X**-AQS software with PACS

The X-AQS software (image acquisition software) is the comprehensive platform for the full range of functions of EXAMION emergency systems: Image acquisition and control, patient administration, viewing and diagnosis, archiving in a full EXAMION PACS, DICOM functions, generator control, teleradiology and much more.

In any surroundings and under any conditions the features of X-AQS remain a reliable constant:

- Fast workflow
- Intuitive guidance by the software

- High-quality images within seconds
- Easy administration