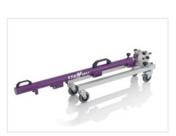

# X-DRS Mobile 4/8

The system consists of a stable mobile stand and a fixed X-ray device. For example, it can be pushed safely to any place within a mobile hospital. The system can be easily folded up for transport.

#### Characteristics:

- Constant power with 8 kW, optionally 4 kW
- input voltage 100 240 V AC
- Tube voltage 40 kV 125 kV
- Foldable tripod with a weight of only 28 kg respectively 46 kg (according to the chosen variant of system
- LED collimator light
- Centering laser
- Dual focus 0.6 mm and 2.8 mm respectively 0.5 mm and 1.8 mm when you chose the 4 kV X-ray tube

### Variants

- X-DRS Mobile 4/8: Completely integrated X-ray system for creating high-quality digital images. It consists of an X-ray device, stand with rollers, detector and X-AQS X-ray software X-R Mobile 4/8: If you do not need a fully integrated X-ray system, but only a high-quality X-ray machine with a mobile stand, then this variant is the right choice for you.
- X-DRS Portable 4/8: This variant also includes a complete X-ray system for creating high-quality digital images, which is even lighter and therefore easier to transport than the system X-DRS Mobile 4/8. It consists of an X-ray device, a collapsible stand with rollers, a detector and X-AQS X-ray software. • X-R Portable 4/8: With this version you get a high quality X-ray
  - X-R Mobile 4/8