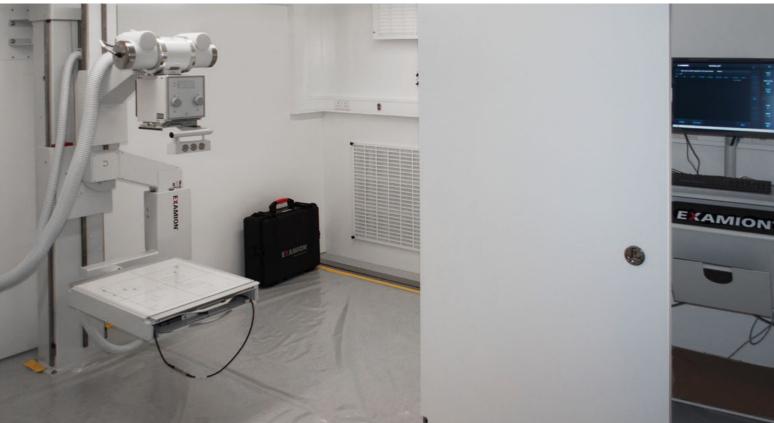

# X-DRS Mobile 4/8

The system consists of a stable mobile stand and a fixed X-ray device. For example, it can be pushed safely to any place within a mobile hospital. The system can be easily folded up for transport.

#### Characteristics:

- Constant power with 8 kW, optionally 4 kW
- input voltage 100 240 V AC
- Tube voltage 40 kV 125 kV
- Foldable tripod with a weight of only 28 kg respectively 46 kg (according to the chosen variant of system
- LED collimator light
- Centering laser
- Dual focus 0.6 mm and 2.8 mm respectively 0.5 mm and 1.8 mm when you chose the 4 kV X-ray tube

The system can be optimally combined with the X-DR L WiFi, but the EXAMION detector in size XL can also be integrated. The EXAMION software X-AQS as part of the digital system also controls the X-ray systems by radio.