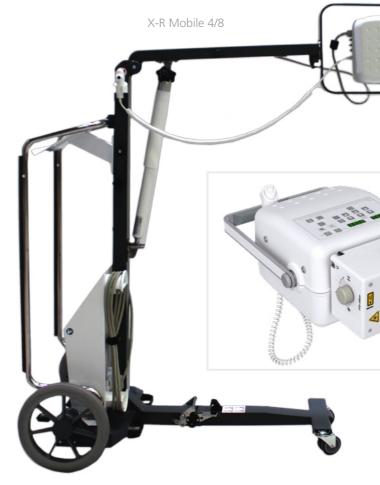

# X-DRS Mobile 4/8

The system consists of a stable mobile stand and a fixed X-ray device. For example, it can be pushed safely to any place within a mobile hospital. The system can be easily folded up for transport.

#### Characteristics:

- Constant power with 8 kW, optionally 4 kW
- input voltage 100 240 V AC
- Tube voltage 40 kV 125 kV
- Foldable tripod with a weight of only 28 kg respectively 46 kg (according to the chosen variant of system
- LED collimator light
- Centering laser
- Dual focus 0.6 mm and 2.8 mm respectively 0.5 mm and 1.8 mm when you chose the 4 kV X-ray tube

The system can be optimally combined with the X-DR L WiFi, but the EXAMION detector in size XL can also be integrated. The EXAMION software X-AQS as part of the digital system also controls the X-ray systems by radio.

### Variants

- X-DRS Mobile 4/8: Completely integrated X-ray system for creating high-quality digital images. It consists of an X-ray device, stand with rollers, detector and X-AQS X-ray software X-R Mobile 4/8: If you do not need a fully integrated X-ray system, but only a high-quality X-ray machine with a mobile stand, then this variant is the right choice for you.
- X-DRS Portable 4/8: This variant also includes a complete X-ray system for creating high-quality digital images, which is even lighter and therefore easier to transport than the system X-DRS Mobile 4/8. It consists of an X-ray device, a collapsible stand with rollers, a detector and X-AQS X-ray software. • X-R Portable 4/8: With this version you get a high quality X-ray
  - X-R Mobile 4/8

device with a foldable stand.

X-R Portable 4/8