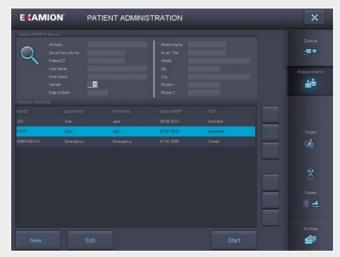

# **X**-AQS software with PACS

The X-AQS software (image acquisition software) is the comprehensive platform for the full range of functions of EXAMION emergency systems: Image acquisition and control, patient administration, viewing and diagnosis, archiving in a full EXAMION PACS, DICOM functions, generator control, teleradiology and much more.

Like a Swiss Army knife with its many functions: X-AQS combines your whole X-ray department in just one box and provides all the functions needed for X-ray: anywhere, anytime, any necessity and purpose - comprehensive and simple at the same time.

In any surroundings and under any conditions the features of X-AQS remain a reliable constant:

- Fast workflow
- Intuitive guidance by the software

- High-quality images within seconds
- Easy administration