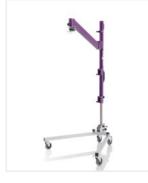

## X-DRS Floor Z-Arm Manual

#### Digital X-ray in a small space without restrictions

The swivel bracket system X-DRS Floor Z-Arm Manual was specifically developed as a space-saving solution, especially when emergency and intensive care patients are treated who have to be examined while lying down.

The system is ideal for small hospitals in remote regions, field hospitals, container hospitals and for installation in a truck.

The purely mechanical movements allow the system to be positioned very quickly. Changing between recumbent and standing examinations by rotating the swivel arm, adjusting the swivel arm height for standing examinations, and changing the source image distance are all extremely fast - faster than with a motorised system. Users soon get used to the system and learn how to position the unit. The X-DRS Floor Z-Arm Manual is a reliable, purely mechanically positioned X-ray system which can also take lateral recumbent images. The patient couch is then pushed through the Z-shaped opening of the cross arm in front of the bucky drawer.

The X-DRS Floor Z-Arm X-ray system can be equipped with all EXAMION detectors. Together with the X-AQS X-ray software, you get a space-saving system that reliably delivers high-quality X-ray images.