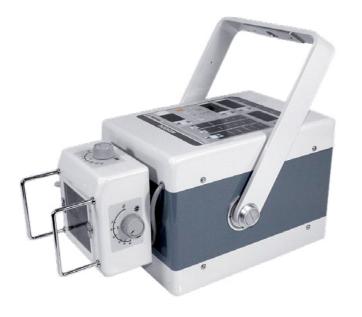

# **X**-DRS Portable 100 PK

The portable X-ray device of the X-DRS Mobile 100 PK system is particularly powerful and compact, so that it can reliably accompany you in your various activities. EXAMION offers you two different stands for this system for comfortable work when creating digital X-ray images.

The easy-to-use X-ray system gives you the freedom to concentrate fully on the patient. Not only is the hardware intuitive to use, but with our X-AQS X-ray software, which is an integral part of the system, we place great value on user-friendliness right from the development phase. Thanks to a wide range of setting options, the system can be adapted to your individual needs.

The robust housing protects the X-ray device from impacts and dirt; this is a comfort that you no longer want to do without.