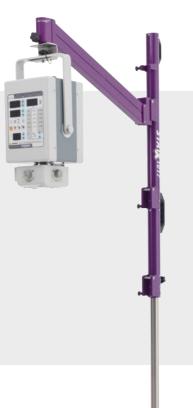

## X-DRS Floor Z-Arm Manual

#### Digital X-ray in a small space without restrictions

The swivel bracket system X-DRS Floor Z-Arm Manual was specifically developed as a space-saving solution, especially when emergency and intensive care patients are treated who have to be examined while lying down.

The system is ideal for small hospitals in remote regions, field hospitals, container hospitals and for installation in a truck.

The purely mechanical movements allow the system to be positioned very quickly. Changing between recumbent and standing examinations by rotating the swivel arm, adjusting the swivel arm height for standing examinations, and changing the source image distance are all extremely fast - faster than with a motorised system. Users soon get used to the system and learn how to position the unit. The X-DRS Floor Z-Arm Manual is a reliable, purely mechanically positioned X-ray system which can also take lateral recumbent images. The patient couch is then pushed through the Z-shaped opening of the cross arm in front of the bucky drawer.

The X-DRS Floor Z-Arm X-ray system can be equipped with all EXAMION detectors. Together with the X-AQS X-ray software, you get a space-saving system that reliably delivers high-quality X-ray images.