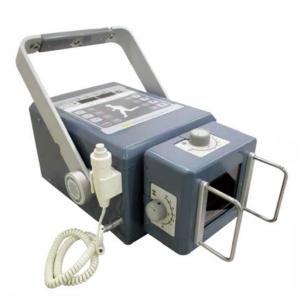

# **X**-DRS Portable 100 PK

The portable X-ray device of the X-DRS Mobile 100 PK system is particularly powerful and compact, so that it can reliably accompany you in your various activities. EXAMION offers you two different stands for this system for comfortable work when creating digital X-ray images.

The easy-to-use X-ray system gives you the freedom to concentrate fully on the patient. Not only is the hardware intuitive to use, but with our X-AQS X-ray software, which is an integral part of the system, we place great value on user-friendliness right from the development phase. Thanks to a wide range of setting options, the system can be adapted to your individual needs.

The robust housing protects the X-ray device from impacts and dirt; this is a comfort that you no longer want to do without.

#### **Characteristics**

- 5 kW, 110 kV / 100 mA
- Focus 1.5 mm
- LED collimator light
- Duallaser
- High performance capacitor for a stable and reliable power supply