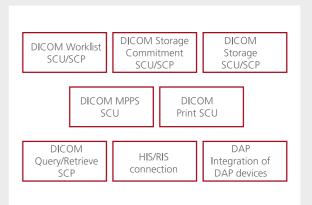

### X-AQS optional software modules

- DICOM Worklist SCU/SCP
- DICOM Storage SCU/SCP
- DICOM Storage Commitment SCU/SCP
- DICOM MPPS SCU
- DICOM Print SCU
- DICOM Query/Retrieve SCP
- HIS/RIS connection
- DAP Integration of DAP devices