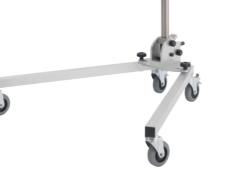

# Tripods

An X-ray stand is ideal for comfortable work during the X-ray exposure - especially in mobile use. It relieves the user and makes the X-ray examination more efficient.

EXAMION offers you different models to choose from, here we show our bestseller.

### X-R MORE Stand Stat-X portable

- Very quick and convenient assembly without tools
- Flexible and adjustable in height
- Very light (only 15 kg), at the same time loadable up to 25 kg
- Folded: 30 cm x 30 cm x 142 cm
- Available in three versions:
  - Foldable mobile stand for portable X-ray machines
  - For CR cassettes or detectors 2.
  - 3. Combined solution from option 1 + option 2