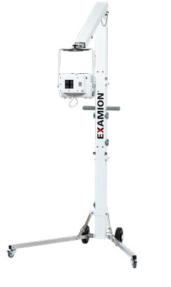

# Tripods

An X-ray stand is ideal for comfortable work during the X-ray exposure - especially in mobile use. It relieves the user and makes the X-ray examination more efficient.

EXAMION offers you different models to choose from, here we show our bestseller.