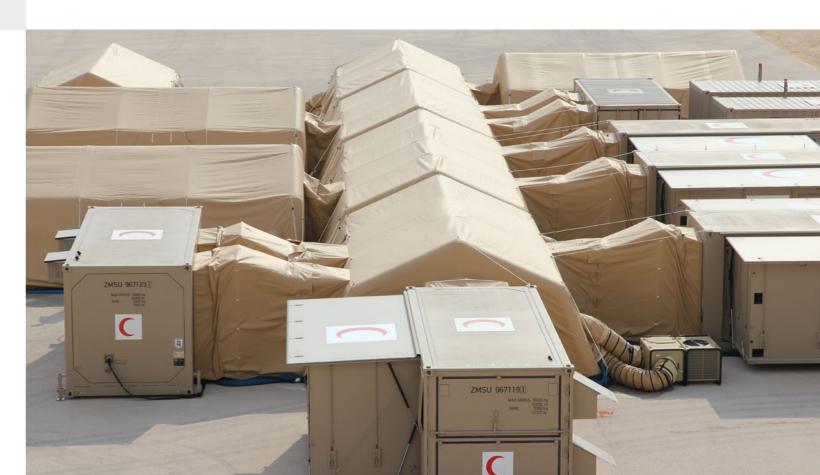

#### **Emergency humanitarian aid**

Especially after environmental disasters, in crisis areas or for military use, the emergency equipment needs to be flexible and suitable for many applications.

The system is ideal for small hospitals in remote regions, field hospitals, container hospitals and for installation in a truck.

The purely mechanical movements allow the system to be positioned very quickly. Changing between recumbent and standing examinations by rotating the swivel arm, adjusting the swivel arm height for standing examinations, and changing the source image distance are all extremely fast - faster than with a motorised system. Users soon get used to the system and learn how to position the unit. The X-DRS Floor Z-Arm Manual is a reliable, purely mechanically positioned X-ray system which can also take lateral recumbent images. The patient couch is then pushed through the Z-shaped opening of the cross arm in front of the bucky drawer.