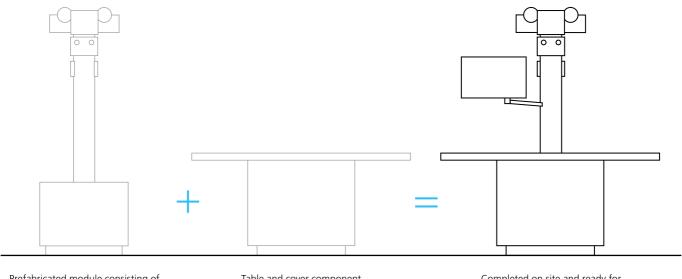

### Unique installation concept

The module consisting of generator and X-ray source comes to your practice prefabricated, calibrated and tested to your practice and is then completed with the table on site.

- Quick and safe installation of the system
- The system fits through any door
- The system is ready for operation in a short time
- Suitable for power sockets
- No downtime for your practice during installation
- Simple replacement

Prefabricated module consisting of generator and X-ray source

Table and cover component

Completed on site and ready for operation in a short time