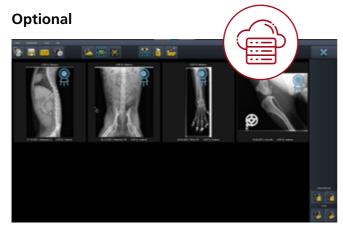

Radiological viewer with integrated veterinary-specific measurement functions.

Integrated, growing image archive. Flexible export options, for example by data carrier, email or via the cloud.

Integrated X-AI Integrator interface: Get a second opinion for your X-ray images in seconds using artificial intelligence.