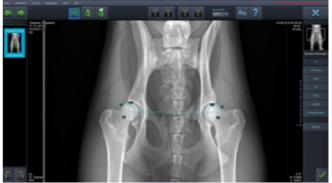

The EXAMION X-DR XL detector creates high-quality X-ray images thanks to veterinary-specific image processing by the X-AQS software, the X-DR XL detector produces brilliant X-ray images that allow a clear diagnosis.

Radiological viewer with integrated veterinary-specific measurement functions.

Integrated, growing image archive. Flexible export options, for example by data carrier, email or via the cloud.

Integrated X-AI Integrator interface: Get a second opinion for your X-ray images in seconds using artificial intelligence.