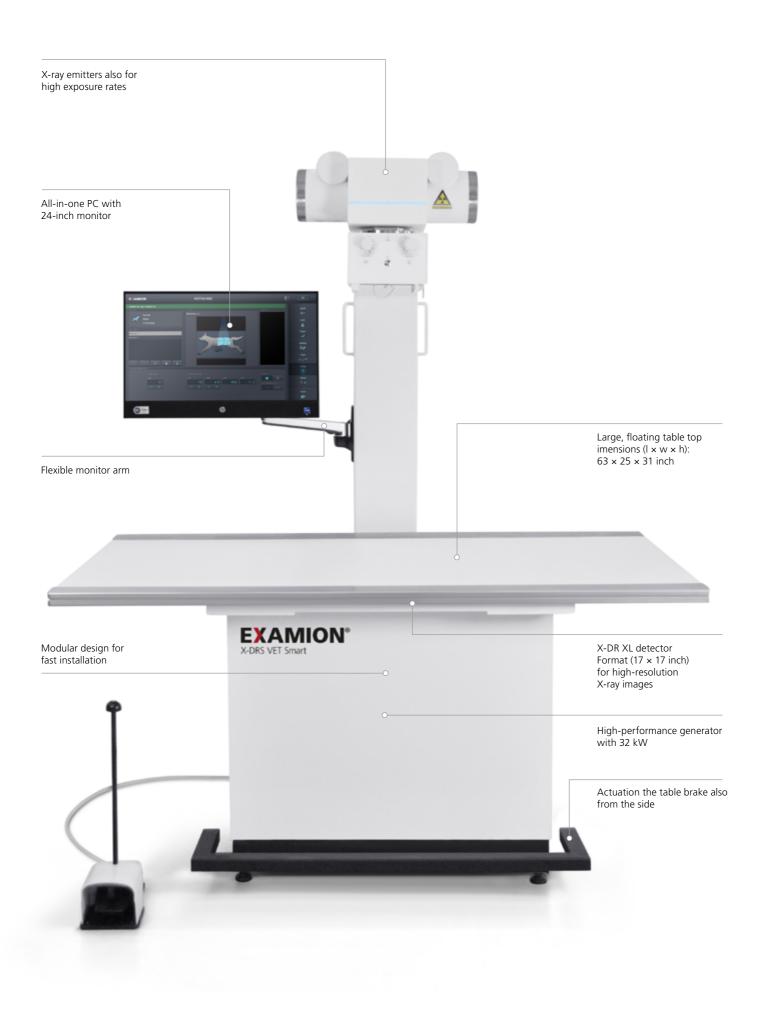

#### **Powerful**

Sufficient power even for large animals and high intake figures:

- Real 32 kW over the entire voltage range
- X-ray generator and X-ray source are designed for high exposure rates and offer you power reserves for the future

# Optimised operation for the user

Operate the system wherever you are:

- The pedal for the table brake can also be operated from the side
- The control computer can be mounted on the left or right during installation
- Flexible rotation of the control computer to the optimum optimum position for the examination
- Intuitive operation of the software with just a few clicks

# Optimum storage for the animal

Move the animal quickly and safely into the correct position:

- Smooth-running floating table top with longitudinal and transverse movement
- Braking of the table top without disturbing noise for the animal

# Image quality is the measure of all things

Highest image quality with low radiation exposure for the user:

- Optimised low-dose exposure values per animal and organ
- Optimised image processing for all organs
- Customisable organ tree
- Meta Grid: Removal of interfering scattered radiation by using a grid
- Optimum positioning of the detector in relation to the animal by eliminating the grid