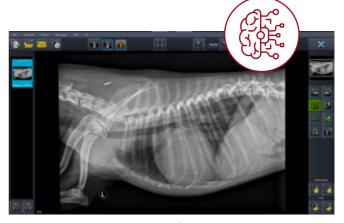

Radiological viewer with integrated veterinary-specific measurement functions.

Integrated, growing image archive. Flexible export options, for example by data carrier, email or via the cloud.

Integrated X-AI Integrator interface: Get a second opinion for your X-ray images in seconds using artificial intelligence.