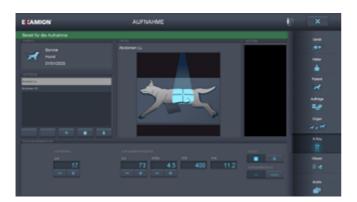

# Image quality is the measure of all things

Highest image quality with low radiation exposure for the user:

- Optimised low-dose exposure values per animal and organ
- Optimised image processing for all organs
- Customisable organ tree
- Meta Grid: Removal of interfering scattered radiation by using a grid
- Optimum positioning of the detector in relation to the animal by eliminating the grid

#### **Procedure**

Management of animal and owner data. Easy connection to practice management systems via all common standard interfaces.

Clear organ tree for the veterinary surgeon.

Joint control of X-ray generator and detector detector. Optimum exposure values for every image.