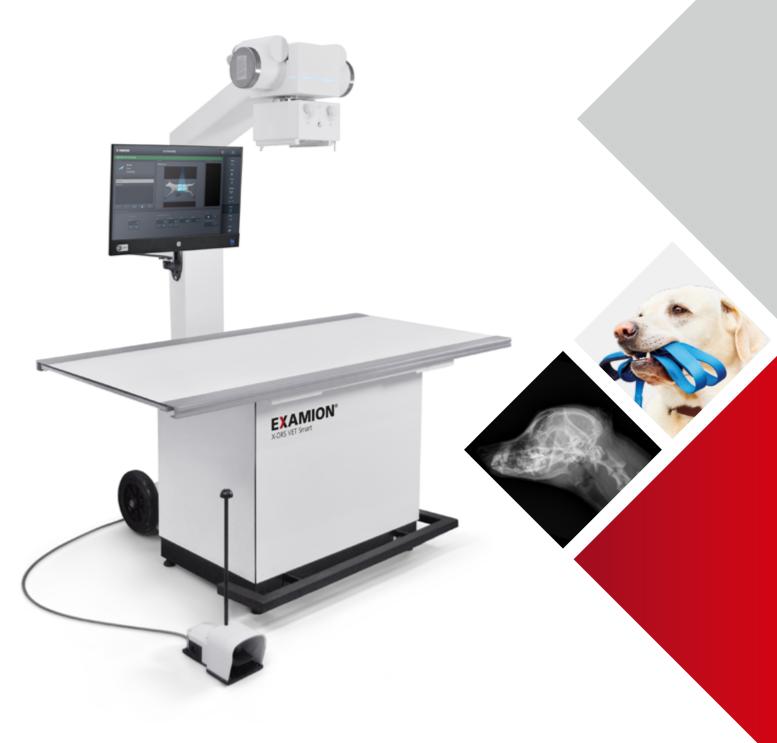

# X-DRS VET Smart

The complete X-ray system for your small animal practice and clinic with a unique installation concept

## Compact system for brilliant X-ray images

### Complete X-ray system for veterinary practices or small animal clinics

The X-DRS VET Smart produces high-quality digital X-ray images while at the same time convenience for the user.

The X-ray system integrates all the components required to create X-ray images in one compact system. The all-in-one PC allows you to control the entire X-ray process without losing sight of the animal.

The EXAMION X-DR XL detector creates high-quality X-ray images thanks to veterinary-specific image processing by the X-AQS software, the X-DR XL detector produces brilliant X-ray images that allow a clear diagnosis.