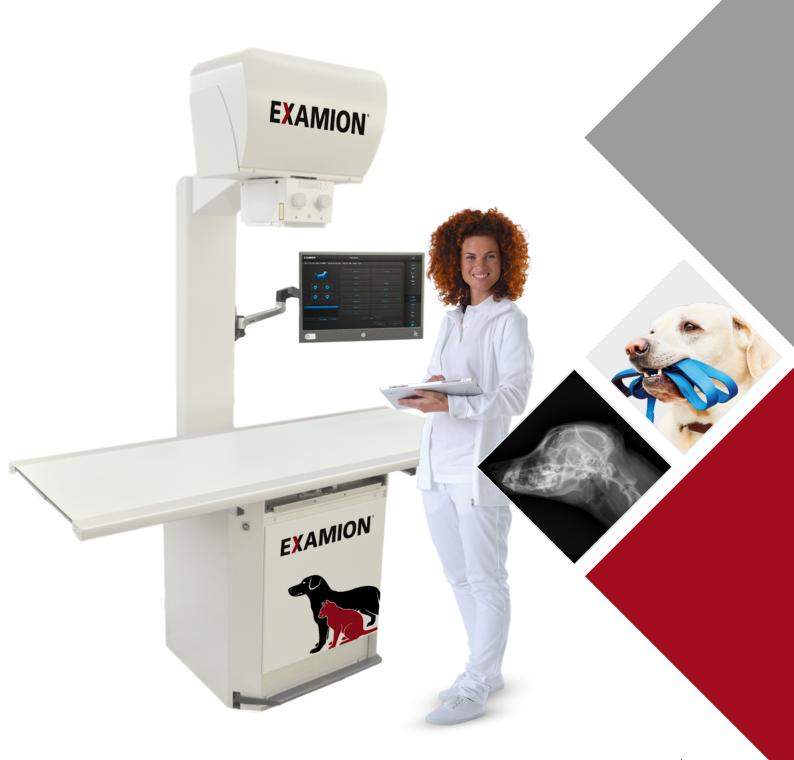

# X-DRS VET Expert

The comprehensive X-ray system for your small animal practice or clinic

# X-DRS VET Expert - comprehensive system

The new comprehensive X-ray system

X-DRS VET Expert from EXAMION is ideally suited

for your small animal practice or clinic.

The X-DRS Vet Expert generates high-quality digital X-rays while providing a high level of comfort for user.

The X-ray system integrates all the components necessary to produce X-ray images into one compact unit. The entire X-ray process is user-controlled via the all-in-one PC without impeding the ability to focus on the animal. Cabling is entirely confined to the system interior, providing maximum protection while creating a high-quality appearance.