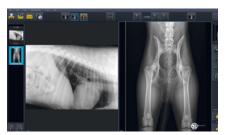

Thanks to veterinary-specific image processing by the X-AQS software, the EXAMION detector X-DR XL generates brilliant X-ray images for clear-cut diagnosis.

The X-AI artificial intelligence can be integrated for further diagnostic support.

#### High quality x-ray images:

The excellent quality of the X-ray images provides the optimal basis for reliable interpretation and diagnosis.