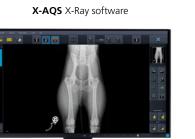

#### Intuitive workflow:

Intuitive operation of the programme was our priority by the designing the X-AQS X-ray software.

#### Efficient task processing:

The X-AQS universal X-ray software enables an optimal radiological workflow: From the acquisition of patient data and animal-specific organ programmes to the final X-ray image, diagnosis and archiving.

#### **EXAMION X-AQS**

**Universal software platform** for radiological image creation and comprehensive management of veterinary X-ray image data

- Acquisition: Control of DR and CR systems, generator units and peripherals
- PACS: X-ray image data archiving
- Viewer: Image processing