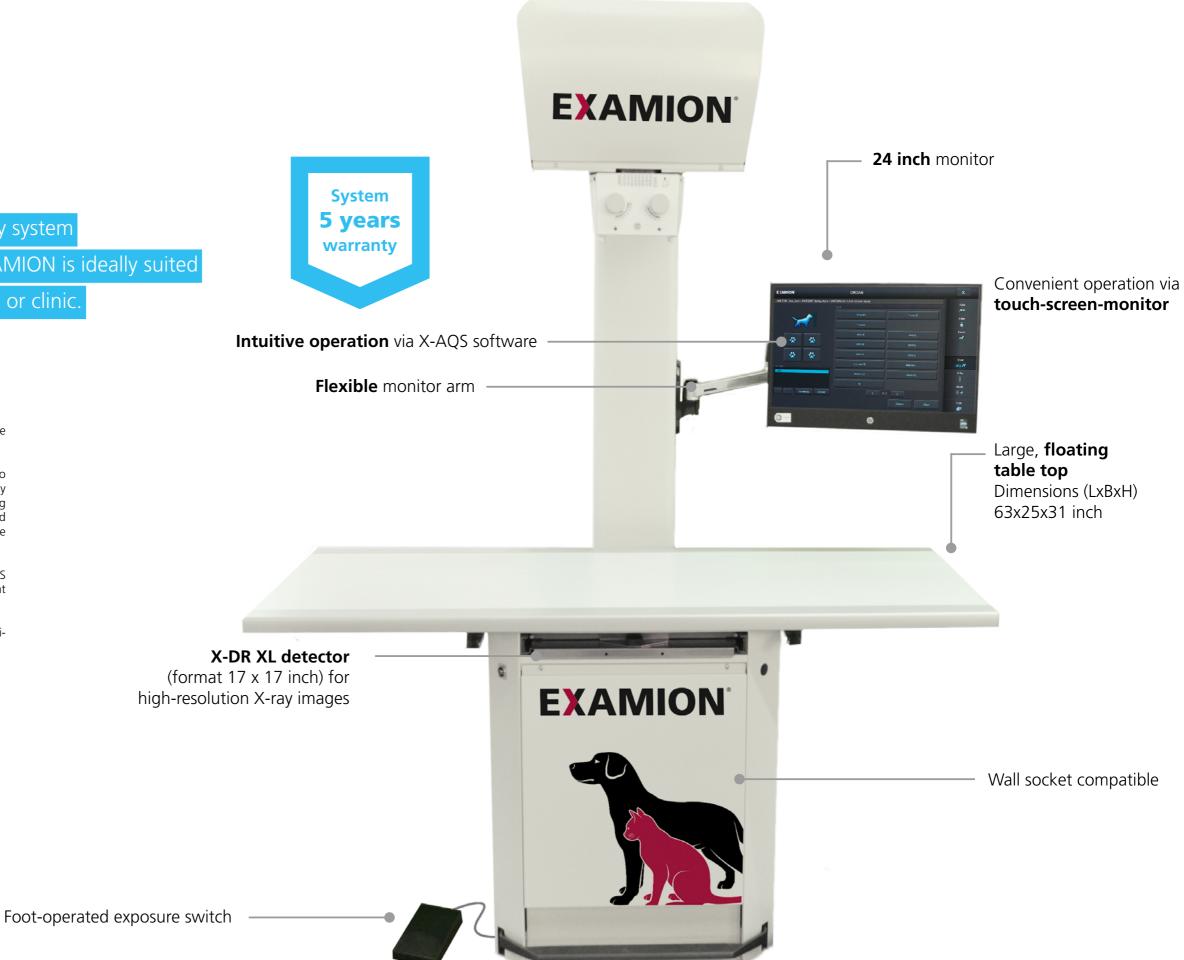

#### Flexible monitor arm:

With the flexible arm, the monitor can be rotated by 180° and the height adjusted. The unit is fully customisable to meet your individual requirements.

#### Reliability:

We provide a 5-year warranty for our highly reliable X-ray system.

#### X-DR XL detector:

The detector uses a standard cable connection. This guarantees a problem-free power supply and the detector can be ready for use at any time.

#### **User-friendly operation:**

All system functions, and the tools for image viewing, management, and archiving are available right next to the X-ray acquisition system.

#### **Compact X-ray system:**

The compact dimensions of the system means to guarantee that it can be readily installed in almost any veterinary practice without major conversion work. It is also quick to assemble and install.