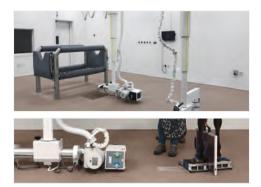

#### X-DRS Ceiling One – one telescopic arm

- The entry-level gantry for your advanced equine X-raying.
- The most powerful equine x-ray system at your fingertips.
- All power required to reproduce crispy images with shortest exposures.
- All challenging abdominal, hip and thoracic equine radiographic procedures within easy reach.
- The dual up-close and remote telescopic tube stand controls allow for best safety of horse, radiologists and veterinary technicians.
- Minimal force to be exerted when positioning the x-ray tube.

#### X-DRS Ceiling Two – two telescopic arms

- The telescopic tube stand, supplemented by its twinned bucky stand upgrades to the equine most versatile and optimised X-ray solution.
- Automatic synchronisation between tube and bucky stand for a perfect tube-panel alignment every time.
- Secure Bucky tray providing maximum detector protection.
- Integrated anti-scatter grid assuring the highest image quality.
- Automatic exposure control (AEC) for consistent dose and exposures.
- Dual telescopic tube stand controls (up-close and remote) for best safety of horse, radiologists and veterinary technicians.