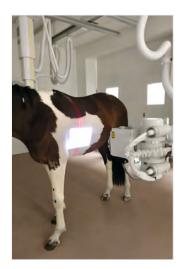

In designing this innovative X-ray system, the focus was clearly on the well-being of the animal. Noise generation has thus been minimised, ensuring that the examinations are as pleasant as possible for the animal. The system can be combined with all EXAMION detectors.

The large working area gives the animal, the veterinarian and all other participants more freedom of movement and thus greater safety.