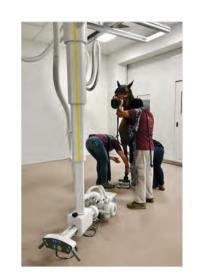

# Stationary X-ray system for the equine clinic

The ceiling-mounted X-ray system X-DRS Ceiling is a versatile system developed specifically for the requirements of the equine veterinary practice. The stationary X-ray system with one or two telescopic arms delivers high-quality images and impresses users with the latest technology and maximum user comfort.

The large working area gives the animal, the veterinarian and all other participants more freedom of movement and thus greater safety.