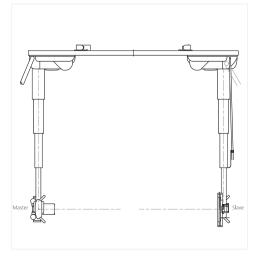

### Maximum system flexibility

Thanks to the high mobility of the X-ray system, an extremely wide range of X-rays is possible: Patient images at a height of up to 210 cm and also foot images.

- Vertical mobility 180 cm height; optionally also 193 cm high
- Floor clearance from 7 to 13 cm
- Working area of 430 x 460 cm
- X-ray tube telescopic arm with 32 cm horizontal mobility

#### X-DRS Ceiling One – one telescopic arm

- The entry-level gantry for your advanced equine X-raying.
- The most powerful equine x-ray system at your fingertips.
- All power required to reproduce crispy images with shortest exposures.
- All challenging abdominal, hip and thoracic equine radiographic procedures within easy reach.
- The dual up-close and remote telescopic tube stand controls allow for best safety of horse, radiologists and veterinary technicians.
- Minimal force to be exerted when positioning the x-ray tube.

#### X-DRS Ceiling Two – two telescopic arms

- The telescopic tube stand, supplemented by its twinned bucky stand upgrades to the equine most versatile and optimised X-ray solution.
- Automatic synchronisation between tube and bucky stand for a perfect tube-panel alignment every time.
- Secure Bucky tray providing maximum detector protection.
- Integrated anti-scatter grid assuring the highest image quality.
- Automatic exposure control (AEC) for consistent dose and exposures.
- Dual telescopic tube stand controls (up-close and remote) for best safety of horse, radiologists and veterinary technicians.