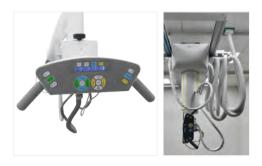

### Intuitive control software

- Combined control of X-ray generator and detector
- Horse-specific organ programs
- State-of-the-art image processing
- Express buttons for pre-purchase examinations
- Simple image viewing using the radiological viewer with diagnostic tools and measurement functions