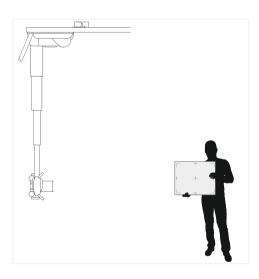

# Stationary X-ray system for the equine clinic

The ceiling-mounted X-ray system X-DRS Ceiling is a versatile system developed specifically for the requirements of the equine veterinary practice. The stationary X-ray system with one or two telescopic arms delivers high-quality images and impresses users with the latest technology and maximum user comfort.

The large working area gives the animal, the veterinarian and all other participants more freedom of movement and thus greater safety.

### Maximum system flexibility

Thanks to the high mobility of the X-ray system, an extremely wide range of X-rays is possible: Patient images at a height of up to 210 cm and also foot images.

- Vertical mobility 180 cm height; optionally also 193 cm high
- Floor clearance from 7 to 13 cm
- Working area of 430 x 460 cm
- X-ray tube telescopic arm with 32 cm horizontal mobility