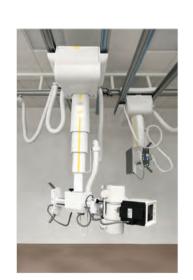

### Maximum system flexibility

Thanks to the high mobility of the X-ray system, an extremely wide range of X-rays is possible: Patient images at a height of up to 210 cm and also foot images.

- Vertical mobility 180 cm height; optionally also 193 cm high
- Floor clearance from 7 to 13 cm
- Working area of 430 x 460 cm
- X-ray tube telescopic arm with 32 cm horizontal mobility

#### X-DRS Ceiling Two – two telescopic arms

- The telescopic tube stand, supplemented by its twinned bucky stand upgrades to the equine most versatile and optimised X-ray solution.
- Automatic synchronisation between tube and bucky stand for a perfect tube-panel alignment every time.
- Secure Bucky tray providing maximum detector protection.
- Integrated anti-scatter grid assuring the highest image quality.
- Automatic exposure control (AEC) for consistent dose and exposures.
- Dual telescopic tube stand controls (up-close and remote) for best safety of horse, radiologists and veterinary technicians.