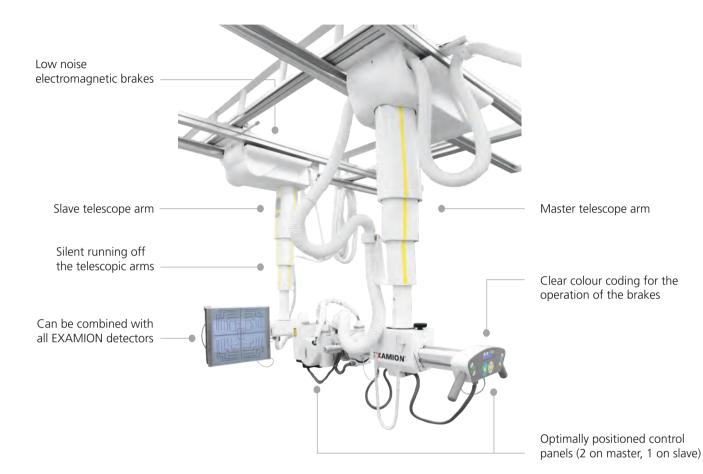

#### X-DRS Ceiling One – one telescopic arm

- The entry-level gantry for your advanced equine X-raying.
- The most powerful equine x-ray system at your fingertips.
- All power required to reproduce crispy images with shortest exposures.
- All challenging abdominal, hip and thoracic equine radiographic procedures within easy reach.
- The dual up-close and remote telescopic tube stand controls allow for best safety of horse, radiologists and veterinary technicians.
- Minimal force to be exerted when positioning the x-ray tube.

#### X-DRS Ceiling Two – two telescopic arms

- The telescopic tube stand, supplemented by its twinned bucky stand upgrades to the equine most versatile and optimised X-ray solution.
- Automatic synchronisation between tube and bucky stand for a perfect tube-panel alignment every time.
- Secure Bucky tray providing maximum detector protection.
- Integrated anti-scatter grid assuring the highest image quality.
- Automatic exposure control (AEC) for consistent dose and exposures.
- Dual telescopic tube stand controls (up-close and remote) for best safety of horse, radiologists and veterinary technicians.