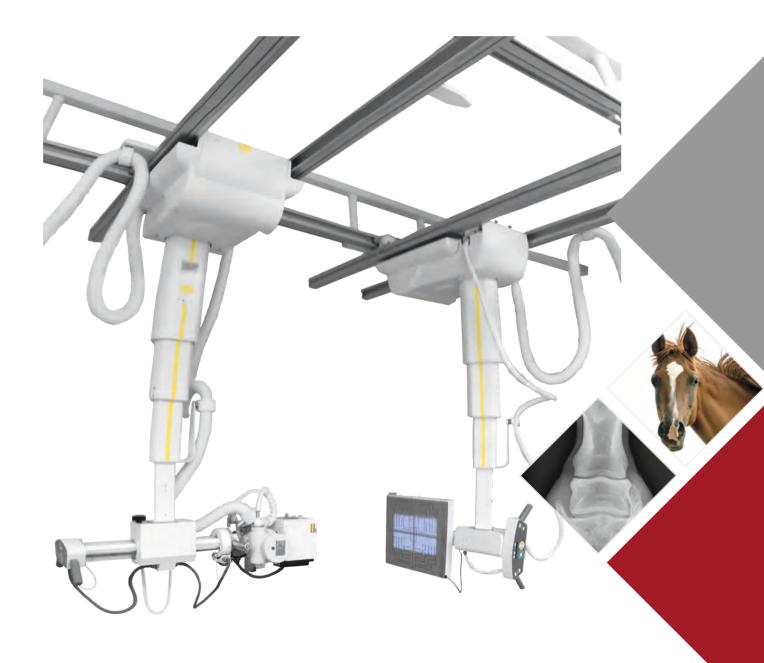

# Stationary X-ray system for the equine clinic

The ceiling-mounted X-ray system X-DRS Ceiling is a versatile system developed specifically for the requirements of the equine veterinary practice. The stationary X-ray system with one or two telescopic arms delivers high-quality images and impresses users with the latest technology and maximum user comfort.

In designing this innovative X-ray system, the focus was clearly on the well-being of the animal. Noise generation has thus been minimised, ensuring that the examinations are as pleasant as possible for the animal. The system can be combined with all EXAMION detectors.

### Maximum system flexibility

Thanks to the high mobility of the X-ray system, an extremely wide range of X-rays is possible: Patient images at a height of up to 210 cm and also foot images.

- Vertical mobility 180 cm height; optionally also 193 cm high
- Floor clearance from 7 to 13 cm
- Working area of 430 x 460 cm
- X-ray tube telescopic arm with 32 cm horizontal mobility