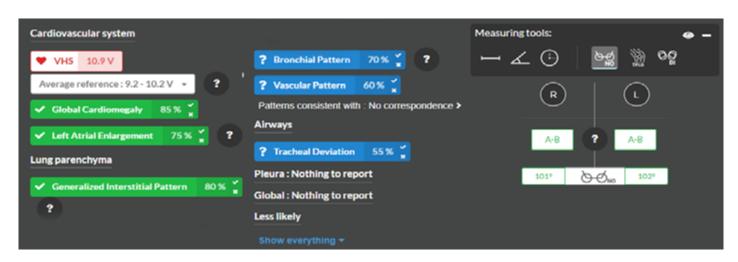

#### ✓ Structured analysis

X-Ai performs a detailed, structured and objective analysis of your X-ray image data. In addition, the software provides objectivity, i.e. it works without using a suspected diagnosis.

#### ✓ Probability calculation

The software indicates the degree of probability for each lesion. The probabilities are color-coded to simplify identification.

**X-AI** provides reliable support for the most common issues in your small animal practice.

13 identificabl lesions3 suggestions for differential diagnosis

Automatic calculation of the kidney size

16 identifiable lesions4 suggestions for differential diagnosis

Automatic
VHS determination

**5** recognizable lesions Automated **calculation of Norberg-Olsson angle** 