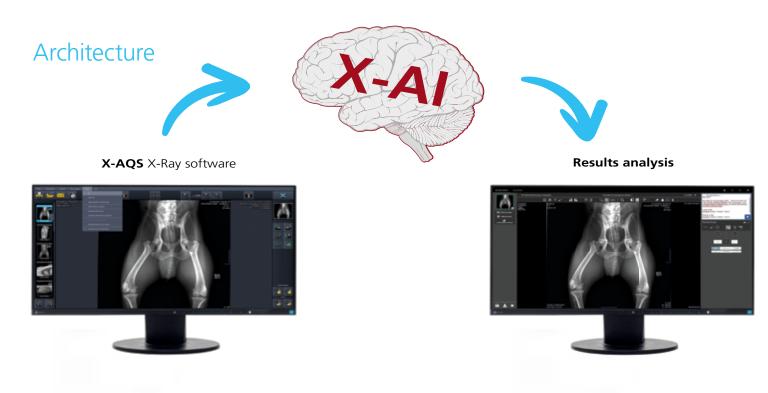

# Artificial intelligence in your veterinary practice

The **X-Al Integrator** is a unique option in the EXAMION X-AQS X-ray software to transfer your X-ray images to an artificial intelligence for analysis. The analysis is intuitively integrated into your workflow.

At the touch of a button, this connected artificial intelligence provides you with a **second opinion** at any time - even in the evenings and on weekends. This reduction in workload is something you'll never want to do without again. The artificial intelligence also helps you to maintain a **comprehensive perspective** during the diagnosis while paying attention to all abnormalities.

EXAMION has integrated the artificial intelligence of the distinguished manufacturer PicoxIA via the X-Al Integrator. The PicoxIA **diagnostic software** is specially designed for veterinary medicine and the only one that has been evaluated in scientific studies. Currently, PicoxIA can be used to analyze X-ray images of dogs and cats. The expansion to other animal species is planned.

### ✓ Simple operation with X-AQS

The artificial intelligence X-AI can be seamlessly integrated into the EXAMION X-AQS software. With just one click, you can continue to use your usual software for diagnostic. Just like the X-ray software X-AQS, X-AI is designed to be operated intuitively.