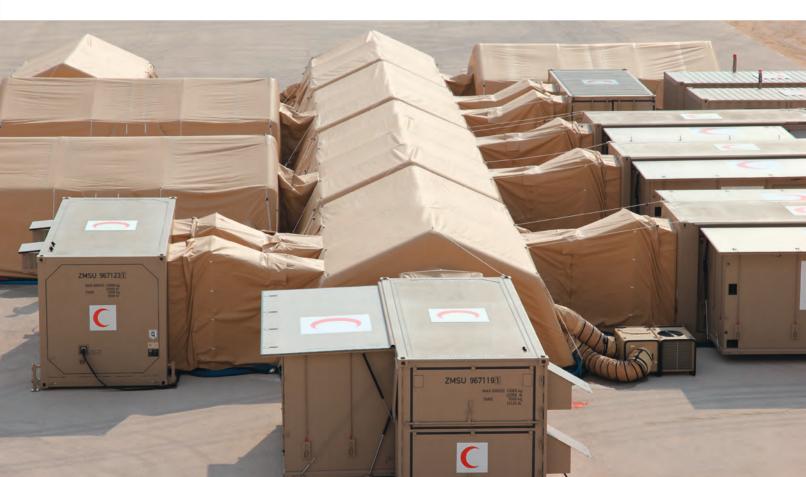

#### Emergency humanitarian aid

Especially after environmental disasters, in crisis areas or for military use, the emergency equipment needs to be flexible and suitable for many applications.

Home care

To support the residential care at home the equipment must be very easy to handle.

The system is ideal for small hospitals in remote regions, field hospitals, container hospitals and for installation in a truck.

The purely mechanical movements allow the system to be positioned very quickly. Changing between recumbent and standing examinations by rotating the swivel arm, adjusting the swivel arm height for standing examinations, and changing the source image distance are all extremely fast - faster than with a motorised system. Users soon get used to the system and learn how to position the unit. The X-DRS Floor Z-Arm Manual is a reliable, purely mechanically positioned X-ray system which can also take lateral recumbent images. The patient couch is then pushed through the Z-shaped opening of the cross arm in front of the bucky drawer.