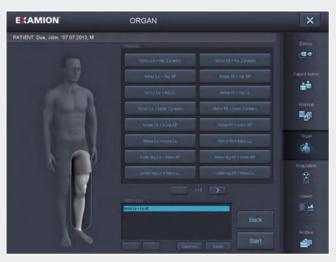

In any surroundings and under any conditions the features of X-AQS remain a reliable constant:

Fast workflow

1. Choose

Intuitive guidance by the software

- High-quality images within seconds
- Easy administration

## 2. Select