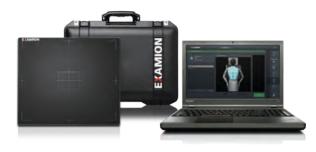

## X-ray in a bag

The portable solutions from EXAMION are equipped with a high resolution detector with 35 cm x 43 cm (14" x 17"). Furthermore it has a maximum dynamic range of grey values and AED sensor. Another very convenient feature is that our portable cases or portable bags can create high quality images with almost any tube. It comes with a combined workstation, consisting of ultrabook with integrated PACS archive.

## X-DR Portable Case L WiFi

The X-DR L WiFi detector offers a transportable solution based on a portable case. Detector and ultrabook are safely accommodated – protected against water, dust and sand - in a sturdy carrying case.