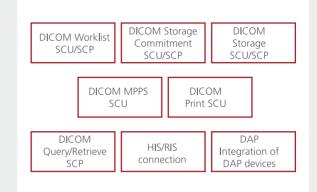

## X-AQS optional software modules

- DICOM Worklist SCU/SCP
- DICOM Storage SCU/SCP
- DICOM Storage Commitment SCU/SCP
- DICOM MPPS SCU
- DICOM Print SCU
- DICOM Query/Retrieve SCP
- HIS/RIS connection
- DAP Integration of DAP devices