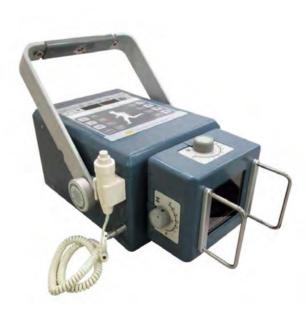

## X-DRS Mobile 4/8

The system consists of a stable mobile stand and a fixed X-ray device. For example, it can be pushed safely to any place within a mobile hospital. The system can be easily folded up for transport.

### **Characteristics:**

- Constant power with 8 kW, optionally 4 kW
- input voltage 100 240 V AC
- Tube voltage 40 kV 125 kV
- Foldable tripod with a weight of only 28 kg respectively 46 kg (according to the chosen variant of system
- LED collimator light
- Centering laser
- Dual focus 0.6 mm and 2.8 mm respectively 0.5 mm and 1.8 mm when you chose the 4 kV X-ray tube

The system can be optimally combined with the X-DR L WiFi, but the EXAMION detector in size XL can also be integrated. The EXAMION software X-AQS as part of the digital system also controls the X-ray systems by radio.

#### Variants

- X-DRS Mobile 4/8: Completely integrated X-ray system for creating high-quality digital images. It consists of an X-ray device, stand with rollers, detector and X-AQS X-ray software
- X-R Mobile 4/8: If you do not need a fully integrated X-ray system, but only a high-quality X-ray machine with a mobile stand, then this variant is the right choice for you.
- X-DRS Portable 4/8: This variant also includes a complete X-ray system for creating high-quality digital images, which is even lighter and therefore easier to transport than the system X-DRS Mobile 4/8. It consists of an X-ray device, a collapsible stand with rollers, a detector and X-AQS X-ray software.
- X-R Portable 4/8: With this version you get a high quality X-ray device with a foldable stand.