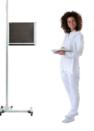

## Diagnostic monitor

BARCO-Screen 54 cm (21,3") screen diagonal

## Viewing monitor

ElZO-Screen 61 cm (24") screen diagonal