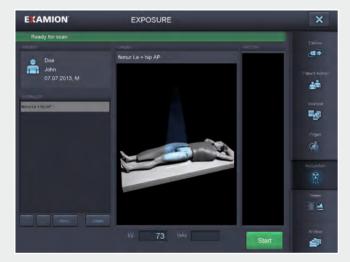

In any surroundings and under any conditions the features of X-AQS remain a reliable constant:

Fast workflow

1. Choose

Intuitive guidance by the software

- High-quality images within seconds
- Easy administration

## 3. Acquire