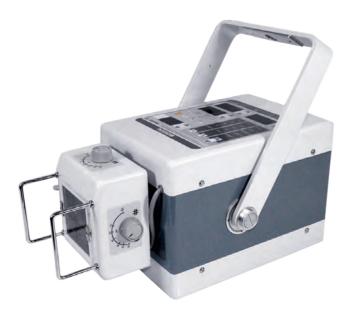

# X-DRS Portable 100 PK

The portable X-ray device of the X-DRS Mobile 100 PK system is particularly powerful and compact, so that it can reliably accompany you in your various activities. EXAMION offers you two different stands for this system for comfortable work when creating digital X-ray images.

The easy-to-use X-ray system gives you the freedom to concentrate fully on the patient. Not only is the hardware intuitive to use, but with our X-AQS X-ray software, which is an integral part of the system, we place great value on user-friendliness right from the development phase. Thanks to a wide range of setting options, the system can be adapted to your individual needs.

The robust housing protects the X-ray device from impacts and dirt; this is a comfort that you no longer want to do without.

### Characteristics

- 5 kW, 110 kV / 100 mA
- Focus 1.5 mm
- LED collimator light
- Duallaser
- High performance capacitor for a stable and reliable power supply