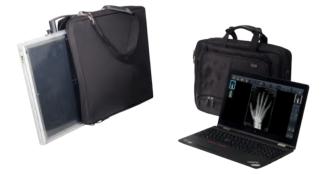

## X-ray in a bag

The portable solutions from EXAMION are equipped with a high resolution detector with 35 cm x 43 cm (14" x 17"). Furthermore it has a maximum dynamic range of grey values and AED sensor. Another very convenient feature is that our portable cases or portable bags can create high quality images with almost any tube. It comes with a combined workstation, consisting of ultrabook with integrated PACS archive.

## X-DR Portable Bag L WiFi

The lighter version compared to the portable case is the portable bag. It ensures the highest degree of comfort for carrying the device and with its special padding it simultaneously protects the components.

The X-DR Portable Bag L WiFi can be as well combined with X-R Mobile 4/8, X-R Portable 4/8 or X-R Portable100 ER and X-R Portable 100 PK.