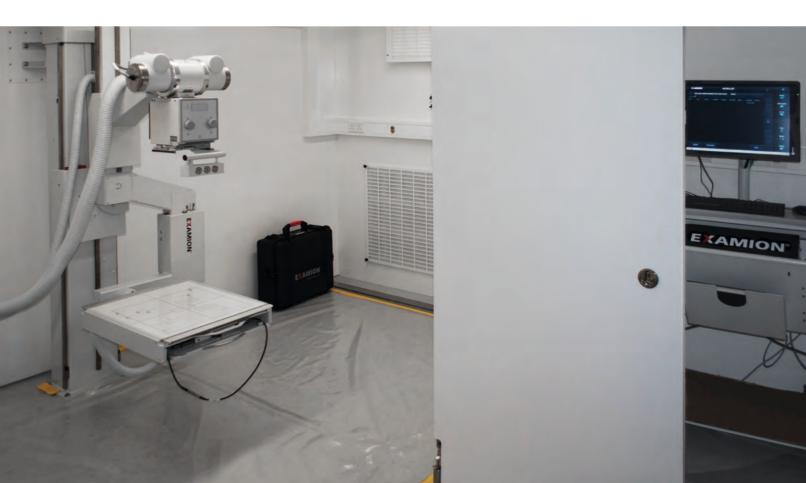

# Digital X-ray in a small space - without restrictions

The swivel bracket system X-DRS Floor Z-Arm Manual was specifically developed as a space-saving solution, especially when emergency and intensive care patients are treated who have to be examined while lying down.

The system is ideal for small hospitals in remote regions, field hospitals, container hospitals and for installation in a truck.

The purely mechanical movements allow the system to be positioned very quickly. Changing between recumbent and standing examinations by rotating the swivel arm, adjusting the swivel arm height for standing examinations, and changing the source image distance are all extremely fast - faster than with a motorised system. Users soon get used to the system and learn how to position the unit. The X-DRS Floor Z-Arm Manual is a reliable, purely mechanically positioned X-ray system which can also take lateral recumbent images. The patient couch is then pushed through the Z-shaped opening of the cross arm in front of the bucky drawer.

The X-DRS Floor Z-Arm X-ray system can be equipped with all EXAMION detectors. Together with the X-AQS X-ray software, you get a space-saving system that reliably delivers high-quality X-ray images.