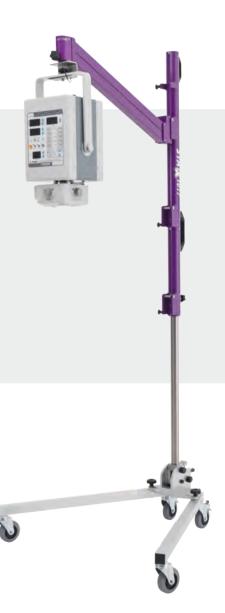

## X-DRS Mobile 4/8

The system consists of a stable mobile stand and a fixed X-ray device. For example, it can be pushed safely to any place within a mobile hospital. The system can be easily folded up for transport.

### **Characteristics:**

- Constant power with 8 kW, optionally 4 kW
- input voltage 100 240 V AC
- Tube voltage 40 kV 125 kV
- Foldable tripod with a weight of only 28 kg respectively 46 kg (according to the chosen variant of system
- LED collimator light
- Centering laser
- Dual focus 0.6 mm and 2.8 mm respectively 0.5 mm and 1.8 mm when you chose the 4 kV X-ray tube

The system can be optimally combined with the X-DR L WiFi, but the EXAMION detector in size XL can also be integrated. The EXAMION software X-AQS as part of the digital system also controls the X-ray systems by radio.

#### Variants

- X-DRS Mobile 4/8: Completely integrated X-ray system for creating high-quality digital images. It consists of an X-ray device, stand with rollers, detector and X-AQS X-ray software
- X-R Mobile 4/8: If you do not need a fully integrated X-ray system, but only a high-quality X-ray machine with a mobile stand, then this variant is the right choice for you.
- X-DRS Portable 4/8: This variant also includes a complete X-ray system for creating high-quality digital images, which is even lighter and therefore easier to transport than the system X-DRS Mobile 4/8. It consists of an X-ray device, a collapsible stand with rollers, a detector and X-AQS X-ray software.
- X-R Portable 4/8: With this version you get a high quality X-ray device with a foldable stand.