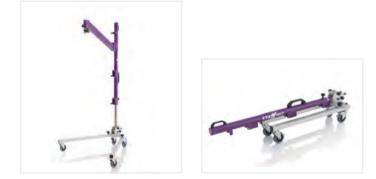

## Tripods

An X-ray stand is ideal for comfortable work during the X-ray exposure - especially in mobile use. It relieves the user and makes the X-ray examination more efficient.

EXAMION offers you different models to choose from, here we show our bestseller.

### X-R MORE Stand Stat-X portable

- Very quick and convenient assembly without tools
- Flexible and adjustable in height
- Very light (only 15 kg), at the same time loadable up to 25 kg
- Folded: 30 cm x 30 cm x 142 cm
- Available in three versions:
  - 1. Foldable mobile stand for portable X-ray machines
  - 2. For CR cassettes or detectors
  - 3. Combined solution from option 1 + option 2