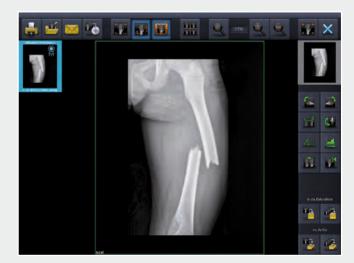

In any surroundings and under any conditions the features of X-AQS remain a reliable constant:

Fast workflow

1. Choose

Intuitive guidance by the software

- High-quality images within seconds
- Easy administration

## 4. Diagnose