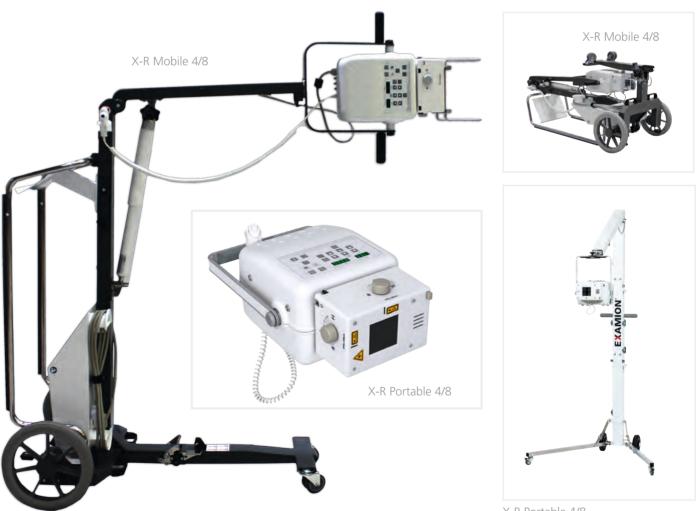

## X-DRS Mobile 4/8

The system consists of a stable mobile stand and a fixed X-ray device. For example, it can be pushed safely to any place within a mobile hospital. The system can be easily folded up for transport.

### **Characteristics:**

- Constant power with 8 kW, optionally 4 kW
- input voltage 100 240 V AC
- Tube voltage 40 kV 125 kV
- Foldable tripod with a weight of only 28 kg respectively 46 kg (according to the chosen variant of system
- LED collimator light
- Centering laser
- Dual focus 0.6 mm and 2.8 mm respectively 0.5 mm and 1.8 mm when you chose the 4 kV X-ray tube

The system can be optimally combined with the X-DR L WiFi, but the EXAMION detector in size XL can also be integrated. The EXAMION software X-AQS as part of the digital system also controls the X-ray systems by radio.

#### Variants

- X-DRS Mobile 4/8: Completely integrated X-ray system for creating high-quality digital images. It consists of an X-ray device, stand with rollers, detector and X-AQS X-ray software
- X-R Mobile 4/8: If you do not need a fully integrated X-ray system, but only a high-quality X-ray machine with a mobile stand, then this variant is the right choice for you.
- X-DRS Portable 4/8: This variant also includes a complete X-ray system for creating high-quality digital images, which is even lighter and therefore easier to transport than the system X-DRS Mobile 4/8. It consists of an X-ray device, a collapsible stand with rollers, a detector and X-AQS X-ray software.
- X-R Portable 4/8: With this version you get a high quality X-ray device with a foldable stand.

X-R Portable 4/8