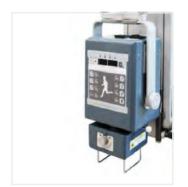

# X-DRS Portable 100 PK

The portable X-ray device of the X-DRS Mobile 100 PK system is particularly powerful and compact, so that it can reliably accompany you in your various activities. EXAMION offers you two different stands for this system for comfortable work when creating digital X-ray images.

The easy-to-use X-ray system gives you the freedom to concentrate fully on the patient. Not only is the hardware intuitive to use, but with our X-AQS X-ray software, which is an integral part of the system, we place great value on user-friendliness right from the development phase. Thanks to a wide range of setting options, the system can be adapted to your individual needs.

The robust housing protects the X-ray device from impacts and dirt; this is a comfort that you no longer want to do without.

### Characteristics

- 5 kW, 110 kV / 100 mA
- Focus 1.5 mm
- LED collimator light
- Duallaser
- High performance capacitor for a stable and reliable power supply