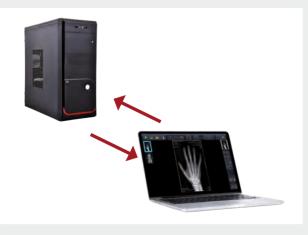

## X-ray in a bag

The portable solutions from EXAMION are equipped with a high resolution detector with 35 cm x 43 cm (14" x 17"). Furthermore it has a maximum dynamic range of grey values and AED sensor. Another very convenient feature is that our portable cases or portable bags can create high quality images with almost any tube. It comes with a combined workstation, consisting of ultrabook with integrated PACS archive.

## X-DR Portable Case L WiFi

The X-DR L WiFi detector offers a transportable solution based on a portable case. Detector and ultrabook are safely accommodated – protected against water, dust and sand - in a sturdy carrying case.