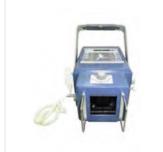

# X-DRS Portable 100 ER

The digital X-ray system X-DRS Portable 100 ER allows you a wide range of uses. Particularly in combination with the EXAMION detectors X-DR L WiFi, the system delivers X-ray images in excellent quality. However, all EXAMION detectors are compatible with the system.

This X-ray solution offers a high output power of up to 5 kW and a flexible 100 mA range. With this feature you have sufficient capacity to examine the thickest / strongest part of the human body, e.g. chest or hip images.

The pre-stored dose area products of the X-ray system conveniently specify the incoming radiation dose and enable the patient to reliably and correctly use the radiation dose.

The complete X-ray system also includes a tripod, which allows you to work comfortably when creating digital X-ray images

### Characteristics

- 5 kW, 110 kV / 100 mA
- Focus 1.8 mm
- LED collimator light
- Duallaser
- High performance capacitor for a stable and reliable power supply